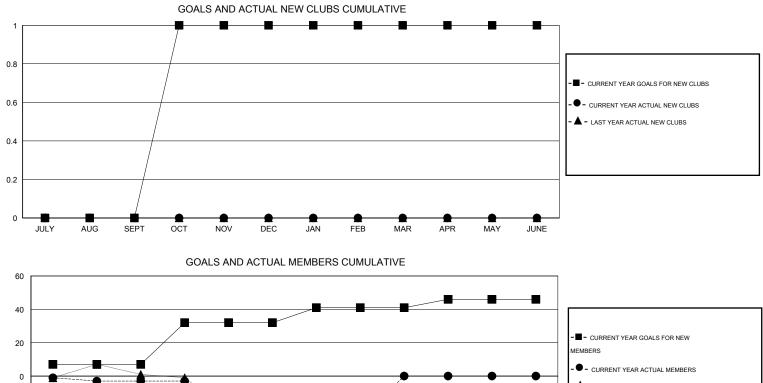

## GMT: John Muller

| LOCATION AUSTRALIA |  |
|--------------------|--|
|                    |  |

GMT CA 7

|                              |                  | Clubs               |                            |                             |                              |                    | Members                          |                              |                             |
|------------------------------|------------------|---------------------|----------------------------|-----------------------------|------------------------------|--------------------|----------------------------------|------------------------------|-----------------------------|
|                              | RESU             | LTS FOR 2013-2014   |                            |                             |                              | RESU               | ILTS FOR 2013-2014               |                              |                             |
| QUARTER                      | NEW CLUB<br>GOAL | ACTUAL NEW<br>CLUBS | ACTUAL<br>DROPPED<br>CLUBS | ACTUAL NET<br>GAIN/<br>LOSS | QUARTER                      | NEW MEMBER<br>GOAL | ACTUAL TOTAL<br>MEMBERS<br>ADDED | ACTUAL<br>DROPPED<br>MEMBERS | ACTUAL NET<br>GAIN/<br>LOSS |
| JULY/AUG/SEPT<br>OCT/NOV/DEC | 0<br>1           | 0<br>0              | 0<br>0                     | 0<br>0                      | JULY/AUG/SEPT<br>OCT/NOV/DEC | 7<br>25            | 53<br>29                         | 56<br>38                     | -3<br>-9                    |
| JAN/FEB/MAR<br>APR/MAY/JUNE  | 0<br>0           | 0<br>0              | 0<br>0                     | 0<br>0                      | JAN/FEB/MAR<br>APR/MAY/JUNE  | 9<br>5             | 18<br>0                          | 31<br>0                      | -13<br>0                    |

| - 1 | LAST | YEAR | ACTUAL | MEMBERS |  |
|-----|------|------|--------|---------|--|

|  | - 🛦 - L | AST YEAR ACTUAL MEMBERS |
|--|---------|-------------------------|
|--|---------|-------------------------|

| -40  |         |       |      |     | * **** |                        |     | <u> </u>   |      |     |                  | ***** |                                   |  |
|------|---------|-------|------|-----|--------|------------------------|-----|------------|------|-----|------------------|-------|-----------------------------------|--|
| -60  | JULY    | AUG   | SEPT | OCT | NOV    | DEC                    | JAN | FEB        | MAR  | APR | MAY              | JUNE  | 1                                 |  |
| DROP | PED CLU | BS: 0 |      |     |        | 37 CLUBS (<br>NEW MEME |     | DED 1 OR N | MORE |     | <u>GEI</u><br>MA |       | <u>STRIBUTION</u><br>861 (64.11%) |  |